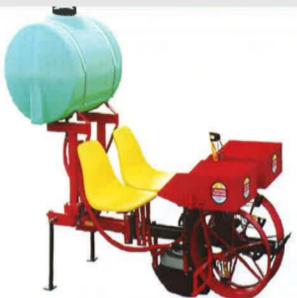

Mechanical Transplanter Complete One Row Transplanter Model 22 Series Package 122

\$3,895

As low as \$126/mo through Elite Metal Tools financing partners.

Use your phone to take a picture of this QR Code to learn more!

FREE SHIPPING

- The model 122 is capable of planting bare root plugs and small plugs
- Complete low cost barrel on the 3-pt hitch
- All equipment shown is standard
- Affordable for small farms

**Free Shipping** Free shipping on ALL machines throughout the contiguous United States to all commercial locations.