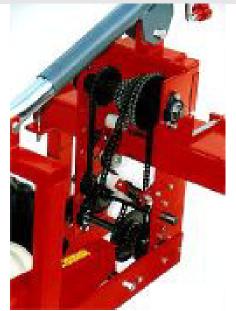

# **Mechanical Transplanter "EZ-17" Dual Gauge Wheel Drive System for 5500 Models OE91**

\$5,175

As low as \$168/mo through Elite Metal Tools financing partners.

Use your phone to take a picture of this QR Code to learn more!

- EZ-17 dual gauge wheel
- · Use with six to eight rows
- · Product may differ from photo