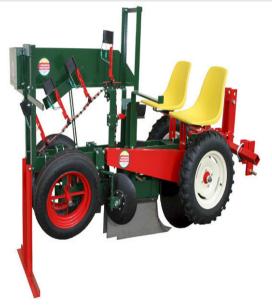

# **Mechanical Transplanter Mid-Sized Nursery Transplanter Unit 1980**

\$9,875

As low as \$320/mo through Elite Metal Tools financing partners.

Use your phone to take a picture of this QR Code to learn more!

- The direct drive, provided by two non-directional tires, gives evenly spaced, straight plant lines without wheel slippage.
- The large plant boxes, with an easy to use baffle, pulls the plants to the operator when needed.
- · 2 fiberglass seats
- 4x12" shoe