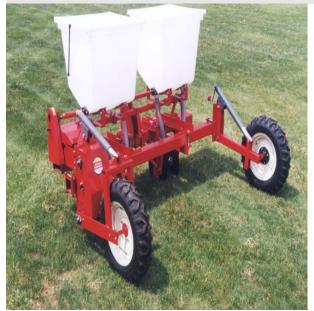

# **Mechanical Transplanter Four Row Fertilizer Attachment OE85-4X7**

\$9,995

As low as \$324/mo through Elite Metal Tools financing partners.

Use your phone to take a picture of this QR Code to learn more!

- · Four row fertilizer attachment
- For models 22C, 1000, 4000, 6000
- Roller chain guage wheel drive system
- Actual product may differ from photo