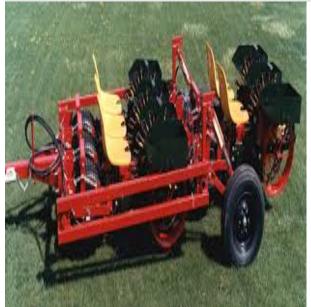

# **Mechanical Transplanter Five Row Large Bed Close-Spacing Planter 550L-5**

\$31,795

As low as \$629/mo through Elite Metal Tools financing partners.

Use your phone to take a picture of this QR Code to learn more!

- Five Model 550LU units
- 525F framework
- 5 row bed planter
- · Picture may differ from actual product