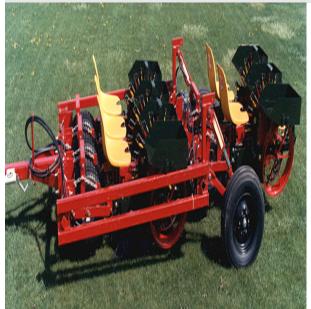

# **Mechanical Transplanter Large Bed Planter Unit 550LU**

\$4,995

As low as \$162/mo through Elite Metal Tools financing partners.

Use your phone to take a picture of this QR Code to learn more!

- · Bed planter for taller seedlings
- · Cut out fiberglass seat
- 10" suction point shoe
- 20 V-3 pockets and direct drive system