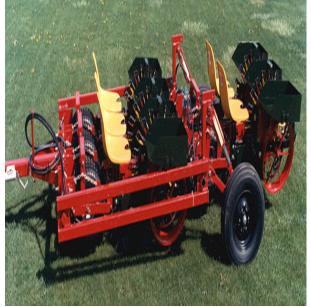

# **Mechanical Transplanter Bed Planter Frame** 525F

\$9,475

As low as \$307/mo through Elite Metal Tools financing partners.

Use your phone to take a picture of this QR Code to learn more!

- Bed planter frame
- · Hyrdaulic Lift assist wheels
- Cylinders
- A-frame