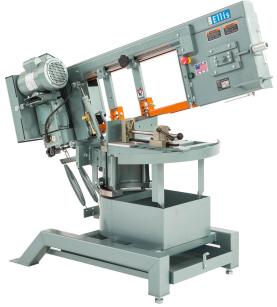

# Ellis Manufacturing 110V Single Phase Dual Mitre Band Saw 1800

\$4,995

**\$4,695** Save \$300!

As low as \$152/mo through Elite Metal Tools financing partners.

Use your phone to take a picture of this QR Code to learn more!

Round Capacity: 11" at 90°
Flat Capacity: 14" at 90°

• Motor: 1 HP 110 Volt Single Phase

· Vise: Quick Adjusting Camlock