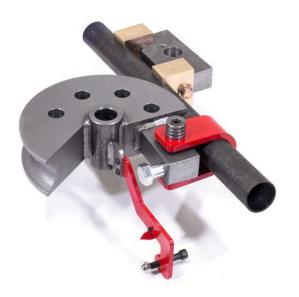

# Edwards Pipe Bender Die .75 X 4.5 Radius PBD180/.75X4.5

\$958.29

\$848

As low as \$27/mo through Elite Metal Tools financing partners.

Use your phone to take a picture of this QR Code to learn more!

- Designed for bending Pipe (ID) Schedule 40
- · Durable brass follower provides extra-long life
- For use with Edwards 10 Ton Bender
- Precision machined components to ensure the highest quality bends
- · Covered by Edwards 1-Year Parts Warranty