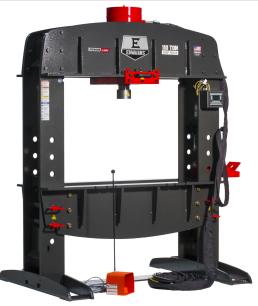

## Edwards 110 Ton Shop Press with PLC and Portable Power Unit 460V, 3Ph HAT9080

\$34,215.69 **\$27,849.99** 

Save \$6,365.7!

As low as \$551/mo through Elite Metal Tools financing partners.

Use your phone to take a picture of this QR Code to learn more!

- 20' quick-connect hoses for simple "plug & play" operation
- · Accepts a variety of standard and custom tooling
- Electric foot pedal with integrated jog control
- Hydraulic-assist adjustable work table heights to maximize operator safety includes lift chains and bracket
- Magnetic PLC control box mounts anywhere on the shop press for user performance and comfort