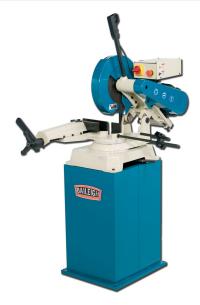

# **Baileigh Abrasive Chop Saw AS-350M**

\$4,545.69

**\$3,699.99** Save \$845.7!

As low as \$120/mo through Elite Metal Tools financing partners.

Use your phone to take a picture of this QR Code to learn more!

- 14" Abrasive Disc
- **Duual Mitering Swivel Head**
- Quick-release vise
- 220V, 3PH