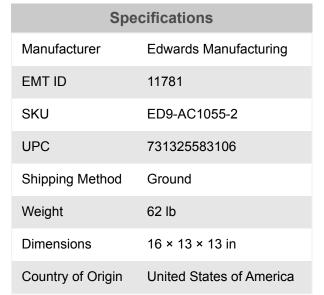

\*Images may display items not included with purchase

# 100 Ironworkers AC1055-2 \$2,506.29 \$2,039.99 Save \$466.3!

Edwards 241 Punch Assembly for 65, 75, &

As low as \$66/mo through Elite Metal Tools financing partners.





Use your phone to take a picture of this QR Code to learn more!





- Punch large holes and slots in anything from heavy sheet metal to steel beams
- Replaces the installed Punch Assembly on the 65, 75, & 100 Ironworkers
- Requires 241 Punch & Die sets (contact Edwards for pricing and availability)
- 241 punch assembly accommodates punch and die sets in various shapes and sizes from 1" up to 4"

### Free Shipping

Free shipping on ALL machines throughout the contiguous United States to all commercial locations.

# **Product Selection**

A wide selection of machinery for you to compare brands and features. Find the right machine for your job.



# Knowledgeable Staff

When you have questions, we have the staff that will help you find the answer and equipment that best fits your needs.

#### Customer Service

Fast and friendly service centered around cre