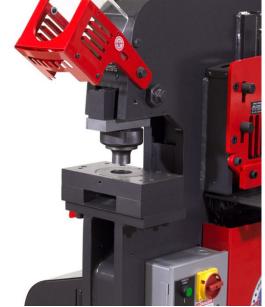

# 100 Ironworkers AC1055-2 \$2,506.29 \$2,039.99 Save \$466.3!

Edwards 241 Punch Assembly for 65, 75, &

As low as \$66/mo through Elite Metal Tools financing partners.

Use your phone to take a picture of this QR Code to learn more!

- Punch large holes and slots in anything from heavy sheet metal to steel beams
- Replaces the installed Punch Assembly on the 65, 75, & 100 Ironworkers
- Requires 241 Punch & Die sets (contact Edwards for pricing and availability)
- 241 punch assembly accommodates punch and die sets in various shapes and sizes from 1" up to 4"