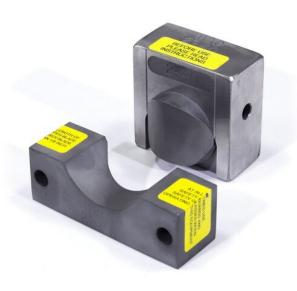

FREE SHIPPING

- Custom Dies for Schedule 80 and Tube are also available
- Designed for use with the Edwards Pipe Notcher Attachments, the Pipe Notcher Dies shear a perfect saddle cut in 2" Schedule 40 pipe
- Integrated alignment ensures your notches line up exactly, with a smooth precise shear every time
- Requires an Edwards Pipe Notcher Attachment