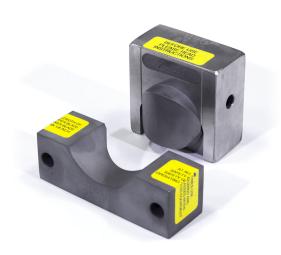

- Custom Dies for Schedule 80 and Tube are also available
- Designed for use with the Edwards Pipe Notcher Attachments, the Pipe Notcher Dies shear a perfect saddle cut in 1-1/4" Schedule 40
- Integrated alignment ensures your notches line up exactly, with a smooth precise shear every time
- Requires an Edwards Pipe Notcher Attachment