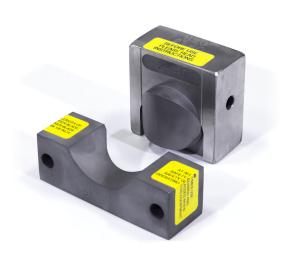

# **Edwards Pipe Notcher Dies 1/2" Schedule 40 AC1044**

\$1,068.79

\$925

As low as \$30/mo through Elite Metal Tools financing partners.

Use your phone to take a picture of this QR Code to learn more!

- Custom Dies for Schedule 80 and Tube are also available
- Designed for use with the Edwards Pipe Notcher Attachments, the
  Pipe Notcher Dies shear a perfect saddle cut in 1/2" Schedule 40 pipe
- Integrated alignment ensures your notches line up exactly, with a smooth precise shear every time
- Requires an Edwards Pipe Notcher Attachment