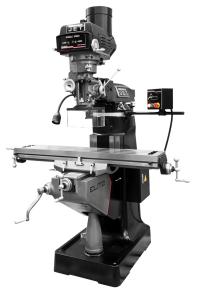

# Jet ETM-949 Mill with 3-Axis ACU-RITE 303 (Knee) DRO and X, Y-Axis JET Powerfeeds and USA Made Air Draw Bar 894148

\$39,191.39

**\$30,485** Save \$8,706.39!

As low as \$603/mo through Elite Metal Tools financing partners.

Use your phone to take a picture of this QR Code to learn more!

- · Ball bearing support of the motor shaft ensures proper loading, support, and alignment for quiet, accurate operation at any speed
- · Heat treated and polished lead screws are supported by thrust bearings ensuring smooth, incremental movements of the table under
- Seamless, one-piece, steel guill is induction hardened and chromed for increased strength and precision ground for greater accuracy
- Stainless steel Y-Axis way cover provides extra years of protection over the standard sheet metal cover
- The mounted control box houses major mill functions as well as an emergency stop button