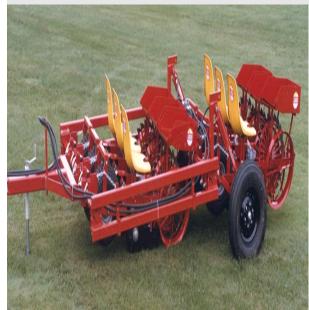

Mechanical Transplanter Close-Spacing Bed Planter Model 525U

## \$3,795

As low as \$123/mo through Elite Metal Tools financing partners.

Use your phone to take a picture of this QR Code to learn more!

fiberglass seat

- 8" shoe
- 24 R-2 pockets and direct drive system
- picture might differ from actual product