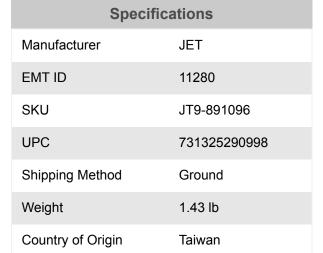

Jet JET — Replacement Bimetal Band Saw Blade, 1" X .035" X 132-1/2" ( 4/6T) for EHB-1018V 891096

\$215

Use your phone to take a picture of this QR Code to learn more!

\*Images may display items not included with purchase