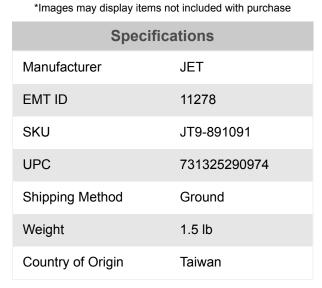

Jet JET — Replacement Bimetal Band Saw Blade, 1" X .035" X 114-1/2" (5/8T) for EHB-8VS/M 891091

\$215

Use your phone to take a picture of this QR Code to learn more!

- Bimetal
- 5/8T
- 1" X .035" X 114-1/2"