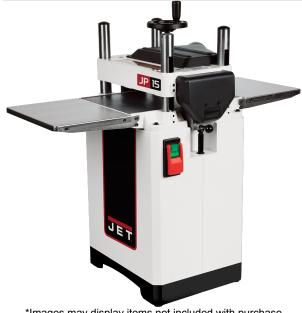

# Jet 15" JET Straight Knife Planer, JWP-15B

\$3,095.99

**\$2,475** Save \$620.99!

As low as \$80/mo through Elite Metal Tools financing partners.

Use your phone to take a picture of this QR Code to learn more!

- Dual infeed speed control for 16fpm or 20fpm maximizes cut
- Dust Port hooks up to dust management system and helps keep shop
- · Large hand wheel with positive gear drive easily moves the head to the desired board thickness
- Magnetic Switch with green safety light illuminates when powered
- Maximum depth of cut 1/8", 6" cutting height and 15" width capacity