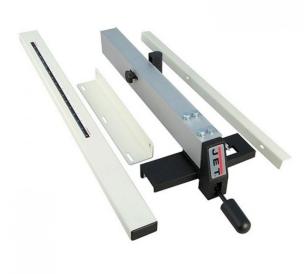

Jet JET — Replacement Fence Kit for 14 x 14 in Band Saw 714102

\$225

Use your phone to take a picture of this QR Code to learn more!

FREE SHIPPING

- Compatible with Jet 14 x 14 in Band Saw
- Shop the Jet Parts Store for all your replacement part needs