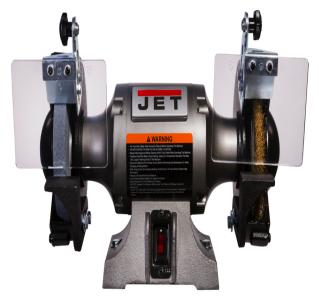

# Jet JBG-6W Shop Grinder with Grinding Wheel and Wire Wheel 577126

<del>\$380.79</del>

\$330

Use your phone to take a picture of this QR Code to learn more!

- Adjustable Tool Rest
- · Cast iron wheel guard
- · Cast iron wheel guards dust chutes
- · Crimped Wire wheel included
- · Rubber mounts prevents movement