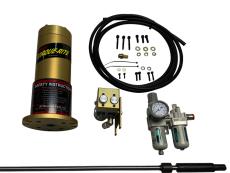

# Jet JET — Air Powered Drawbar Kit for JTM1050EVS and 949EVS Milling Machines 350197K

\$1,597.09

**\$1,339** Save \$258.09!

As low as \$43/mo through Elite Metal Tools financing partners.

Use your phone to take a picture of this QR Code to learn more!