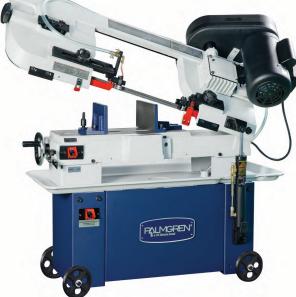

# Palmgren 7" x 12" Horizontal Metal Cutting Band Saw 9683311

\$2,199

As low as \$71/mo through Elite Metal Tools financing partners.

Use your phone to take a picture of this QR Code to learn more!

Motor: 1HP - 120/240V - 1PH - 60Hz

Speeds: 86-132-178-260 fpm

Max. Thickness of Cut: 7"

RPM: 1725