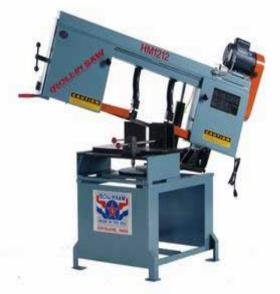

# Roll-In Saw 220V Single Phase Horizonal Miter Saw HM1212

\$10,195

As low as \$331/mo through Elite Metal Tools financing partners.

Use your phone to take a picture of this QR Code to learn more!

Blade Travel: 12"

· Capacity Under Guides: 12"

Table: Precision Ground Steel Table: 13" x 26.5"

Motor: 1 HP 220V single-phase