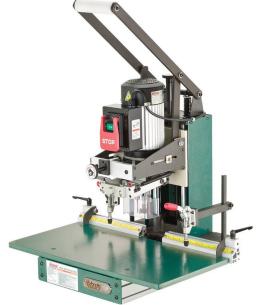

# **Grizzly Industrial Hinge Boring Machine G0718**

\$3,448

As low as \$112/mo through Elite Metal Tools financing partners.

Use your phone to take a picture of this QR Code to learn more!

• Motor: 1 HP, 110V/220V, single-phase, 3440 RPM

Table size: 28" wide x 13-3/4" deep

• Maximum throat: 4"

Stroke: 4"