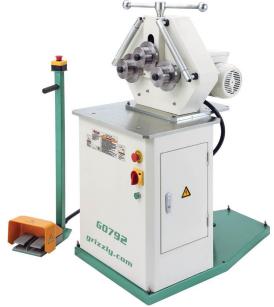

# **Grizzly Industrial Heavy-Duty Ring Roll Pipe Bender G0792**

\$4,934

As low as \$160/mo through Elite Metal Tools financing partners.

Use your phone to take a picture of this QR Code to learn more!

Motor: 2 HP, 220V, single-phase, 8.6A, 1720 RPM