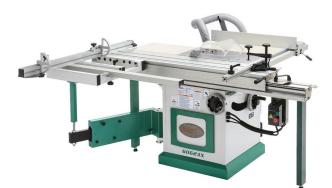

# **Grizzly Industrial 10" 5 HP 230V Single Phase Sliding Table Saw G0623X**

\$4,929

As low as \$160/mo through Elite Metal Tools financing partners.

Use your phone to take a picture of this QR Code to learn more!

Motor: 5 HP, 230V, single-phase
Sliding table size: 12-1/4" x 63"
Maximum rip capacity: 33"

Main table dimensions: 14-3/8" x 27"