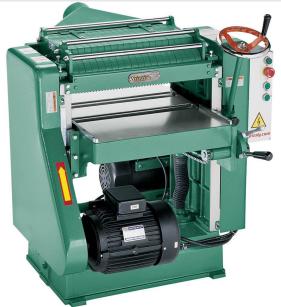

# **Grizzly Industrial 20" 5 HP Pro Spiral Cutterhead Planer G0544**

\$9,164

As low as \$297/mo through Elite Metal Tools financing partners.

Use your phone to take a picture of this QR Code to learn more!