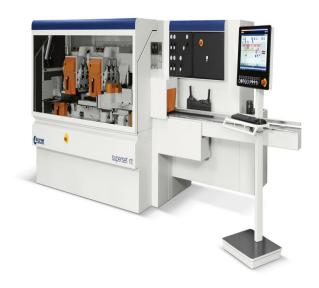

# **SCM Group Five Head Automatic Throughfeed Moulder Superset NT**

\$120,691

As low as \$2,388/mo through Elite Metal Tools financing partners.

Use your phone to take a picture of this QR Code to learn more!

- Maximum working width (finished section): 240mm (260 option)
- Maximum working thickness (finished section): 120mm (200 option)
- Motor power: 5.5 HP (4 kW) (up to 18.5 kw option)
- Min/Max profiling tool diameter: 100/200mm