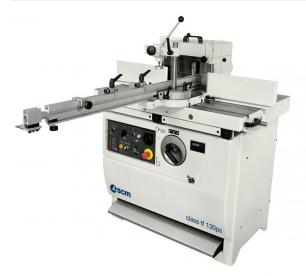

# **SCM Group Fixed Spindle Shaper Class TF** 130 PS

\$18,195

As low as \$360/mo through Elite Metal Tools financing partners.

Use your phone to take a picture of this QR Code to learn more!

Motor Horsepower: 11HP

Electrical Requirements: 3-Phase @ 230 volts

• Dust Extraction: 680 CFM x 2

Table Dimensions: 1080 x 760mm (42.5" X 29.9")