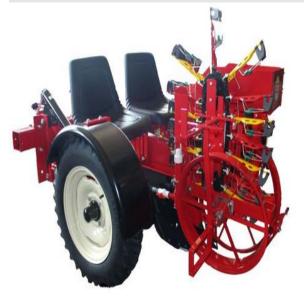

# **Mechanical Transplanter High Performance Direct Drive Pocket Style Hemp Planting Unit 1100**

\$4,475

As low as \$145/mo through Elite Metal Tools financing partners.

Use your phone to take a picture of this QR Code to learn more!

- · 2 fiberglass seats
- 2 plant boxes and stands
- Steel packing wheels and toolbar clamps
- Great for hemp planting