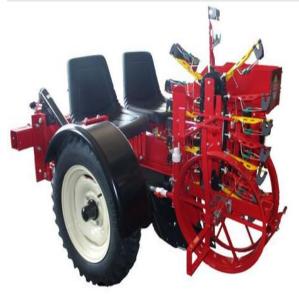

# **Mechanical Transplanter High Performance Direct Drive Pocket Style Planting Unit 1100**

\$4,475

As low as \$145/mo through Elite Metal Tools financing partners.

Use your phone to take a picture of this QR Code to learn more!

- · 2 fiberglass seats
- · 2 plant boxes and stands
- Steel packing wheels and toolbar clamps

\*Images may display items not included with purchase

| Specifications  |                         |
|-----------------|-------------------------|
| Manufacturer    | Mechanical Transplanter |
| EMT ID          | 10844                   |
| SKU             | 1100                    |
| Shipping Method | LTL Freight             |
| Weight          | 1,352 lb                |
| Dimensions      | 38 × 64 × 45 in         |