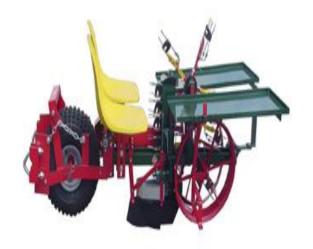

# **Mechanical Transplanter Direct Drive Peat Pot Planter 33-6000**

\$4,355

As low as \$141/mo through Elite Metal Tools financing partners.

Use your phone to take a picture of this QR Code to learn more!

- Float wheel direct drive system for positive spacing and uniform depth control
- Quick change spacing sprockets for spacing as close as 8"
- 3" wide shoe
- · Complete packages available with tanks and hitches

\*Images may display items not included with purchase

| Specifications  |                         |
|-----------------|-------------------------|
| Manufacturer    | Mechanical Transplanter |
| EMT ID          | 10842                   |
| SKU             | 33-6000                 |
| Shipping Method | LTL Freight             |
| Weight          | 420 lb                  |
| Dimensions      | 48 × 48 × 48 in         |