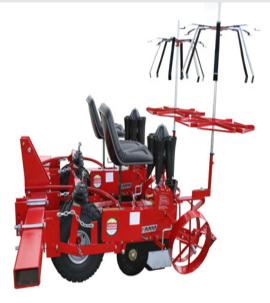

Mechanical Hemp Transplanter Two Row Complete Toolbar Mounted Package 5500WD-

## \$14,395

2

As low as \$467/mo through Elite Metal Tools financing partners.

Use your phone to take a picture of this QR Code to learn more!

- Comes with two model 5500WD units
- Toolbar mounting package included
- Movable seat and foot mount offer rows as narrow as 16"
- Patented float wheel drive system