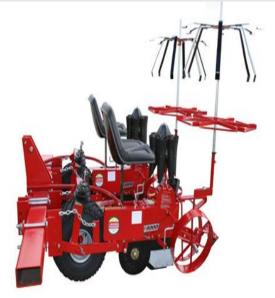

# Mechanical Transplanter Packing Wheel Hemp Transplanter Model 5500WD

\$5,745

As low as \$186/mo through Elite Metal Tools financing partners.

Use your phone to take a picture of this QR Code to learn more!

- Movable seat and foot mount offer rows as narrow as 16".
- Operators weight situated over the toolbar, not the planter.
- Cam activated plant ejection eliminates timing requirements and increases speeds.
- New adjustable shoe that uses one bolt to easily adjust the shoe width to make it fit most cell sizes.