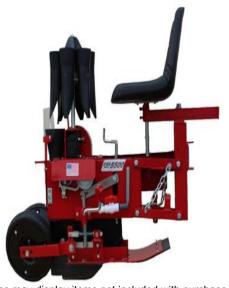

# **Mechanical Transplanter Hybrid Carrousel Type Hemp Transplanter Model 5500H**

\$5,745

As low as \$186/mo through Elite Metal Tools financing partners.

Use your phone to take a picture of this QR Code to learn more!

- Narrowest row spacing 16"
- · Easy crank adjustment depth control.
- · Hybrid style ski/packing wheel combination
- All units driven from our "EZ-17" gauge wheel system or hydraulically.