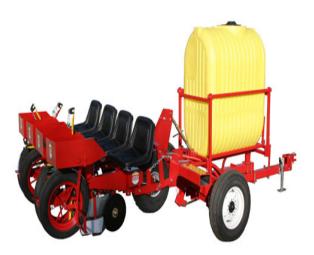

EliteMetalTools.com 281-241-9504 insidesales@elitemetaltools.com M-F 8:00 AM - 7:30 PM EST

Mechanical Transplanter Two Model 1000 Direct Drive Hemp Transplanters with Heavy Duty Trailer 812-1000

## \$14,795

As low as \$480/mo through Elite Metal Tools financing partners.

Use your phone to take a picture of this QR Code to learn more!

• 300 gallon tank

- Two model 1000 Direct Drive pocket style planting units
- 812F heavy duty hight lift two-row trailer
- Great for hemp!