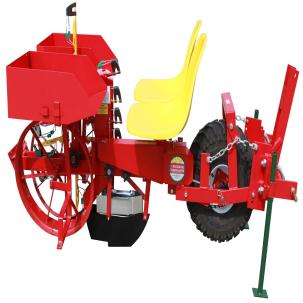

# **Mechanical Transplanter High Performance Hemp Transplanter 1000**

\$3,995

As low as \$129/mo through Elite Metal Tools financing partners.

Use your phone to take a picture of this QR Code to learn more!

- Direct drive system
- · Great for hemp!
- One universal 12 pocket chain for spacings 6" and up
- Shown with optional 3 point hitch