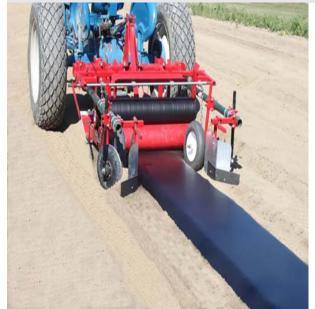

# **Mechanical Hemp Transplanter Model 92 Mulch Layer with Bed Shaper Kit 92B**

\$5,275

As low as \$171/mo through Elite Metal Tools financing partners.

Use your phone to take a picture of this QR Code to learn more!

- · Includes Bed Shaper Kit
- 4" High Beds
- 3' or 4' Plastic