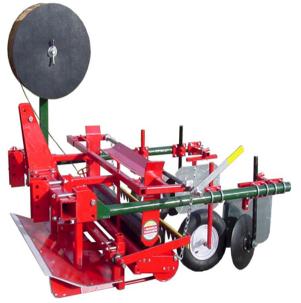

# Mechanical Hemp Transplanter Deluxe High Performance Mulch Layer Model 92

\$4,999

As low as \$162/mo through Elite Metal Tools financing partners.

Use your phone to take a picture of this QR Code to learn more!

- Double roller for easy loading of plastic
- Extra roll holder feeds new roll into machine with just a pull of a lever
- Roller assembly allows for self starting of plastic, just set the machine down and go