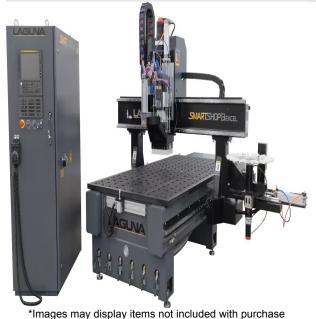

insidesales@elitemetaltools.com M-F 8:00 AM - 7:30 PM EST

Laguna Tools 5' x 12' 220V Three Phase **SmartShop 3 Excel Fanuc CNC Router Table** with Drill Block SS3 5X12 HSB DB

\$112,315

As low as \$2,222/mo through Elite Metal Tools financing partners.

Use your phone to take a picture of this QR Code to learn more!

- 1,500W FANUC® Servo Drive Motors
- 12HP HSD Spindle
- Table Size: 5' x 12'
- · Motor: 220V, Three Phase

## Manufacturer Laguna Tools **EMT ID** 10778 MCNC SS3 5x12 HSD SKU W/Drill Block **UPC** 195444071614 Shipping Flatbed Method Weight 4,500 lb **Dimensions** 180 × 96 × 85 in

1 Year

(Parts)

**Specifications** 