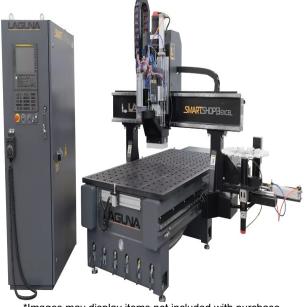

insidesales@elitemetaltools.com M-F 8:00 AM - 7:30 PM EST

Laguna Tools 5' x 12' 220V Three Phase **SmartShop 3 Excel Fanuc CNC Router Table SS3 5X12 NDB** 

\$106,765

As low as \$2,112/mo through Elite Metal Tools financing partners.

# \*Images may display items not included with purchase **Specifications** Laguna Tools

**EMT ID** 10777

Manufacturer

MCNC SS3 5x12 HSD NO SKU

Drill Block

**UPC** 195444071607

Shipping Flatbed Method

Weight 4,500 lb

**Dimensions** 180 × 96 × 85 in

1 Year Warranty (Parts)

- 1,500W FANUC® Servo Drive Motors
- 12HP HSD Spindle
- Table Size: 5' x 12'
- · Motor: 220V, Three Phase