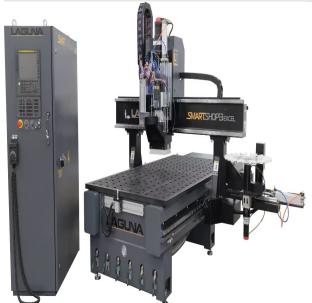

insidesales@elitemetaltools.com M-F 8:00 AM - 7:30 PM EST

\*Images may display items not included with purchase

Laguna Tools 5' x 10' 220V Three Phase **SmartShop 3 Excel Fanuc CNC Router Table** with Drill Block SS3 5X10 HSB DB

\$105,675

As low as \$2,091/mo through Elite Metal Tools financing partners.

Use your phone to take a picture of this QR Code to learn more!

- Up To 3,000 IPM Rapid Speed
- 12HP HSD Spindle
- Table Size: 5' x 10'
- · Motor: 220V, Three Phase