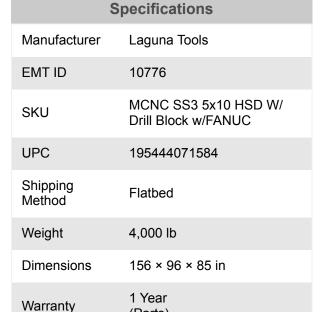

insidesales@elitemetaltools.com M-F 8:00 AM - 7:30 PM EST

\*Images may display items not included with purchase

Laguna Tools 5' x 10' 220V Three Phase **SmartShop 3 Excel Fanuc CNC Router Table** with Drill Block SS3 5X10 HSB DB

\$105,675

As low as \$2,091/mo through Elite Metal Tools financing partners.

Use your phone to take a picture of this QR Code to learn more!

- Up To 3,000 IPM Rapid Speed
- 12HP HSD Spindle
- Table Size: 5' x 10'
- · Motor: 220V, Three Phase