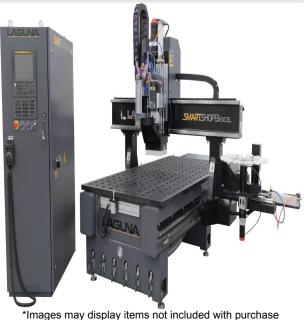

# Laguna Tools 4' x 8' 220V Three Phase **SmartShop 3 Excel Fanuc CNC Router Table** with Drill Block SS3 4X8 HSB DB

\$94,975

As low as \$1,879/mo through Elite Metal Tools financing partners.

Use your phone to take a picture of this QR Code to learn more!

- 12" Gantry Clearance
- 12HP HSD Spindle
- Table Size: 4' x 8'
- · Motor: 1HP, 220V, Three Phase

# **Specifications** Manufacturer Laguna Tools **EMT ID** 10774 MCNC SS3 4x8 HSD w/ Drill SKU Block FANUC **UPC** 195444071553 Shipping Flatbed Method Weight 3,500 lb **Dimensions** 156 × 96 × 85 in