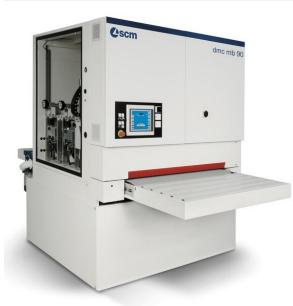

SCM Group 53" Masterbrush Automatic Brushing Machine DMC MB 90 135 DBB

## \$112,595

As low as \$2,228/mo through Elite Metal Tools financing partners.

Use your phone to take a picture of this QR Code to learn more!

- Working width: 1350 mm
- Min/max working thickness (mobile table): 3-170 mm
- Min/max working thickness (fixed table): 3-200 mm
- Feed belt Speed: 3-18 m/min