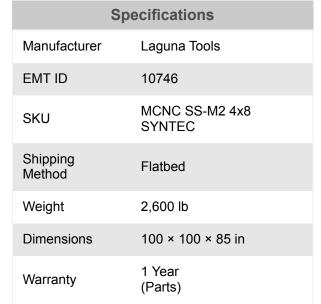

# Laguna Tools SmartShop M 4' x 8' 220V Three Phase CNC Table Router MCNC SS-M2 4x8 SYNTEC

\$44,995

As low as \$890/mo through Elite Metal Tools financing partners.

Use your phone to take a picture of this QR Code to learn more!