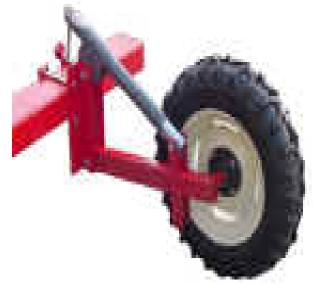

# **Mechanical Transplanter 5.90" x 15" Rib Tire OP7481**

\$495

Use your phone to take a picture of this QR Code to learn more!

- 5.90" x 15" Traction tire
- To use with ferilizer attachment and OE 83 Gauge wheel
- Sold as a pair
- Picture shown might differ from actual product