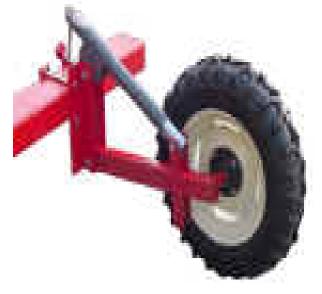

# **Mechanical Transplanter 5.90" x 15" Traction Tire OP7482**

\$495

Use your phone to take a picture of this QR Code to learn more!

- 5.90" x 15" Traction tire
- To use with ferilizer attachment and OE 83 Gauge wheel
- Sold as a pair
- Picture shown might differ from actual product