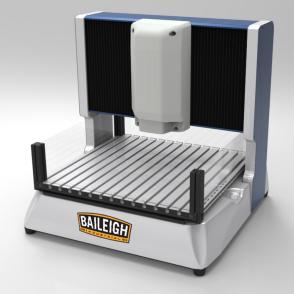

# **Baileigh Desktop CNC Engraver DEM-1717**

\$5,220.2

**\$4,249** Save \$971.2!

As low as \$138/mo through Elite Metal Tools financing partners.

Use your phone to take a picture of this QR Code to learn more!

- 17" x 17" table
- Up to 20,000 rpm variable spindle speed
- 110v Motor
- · Powerful 200 watt DC Brushless Motor